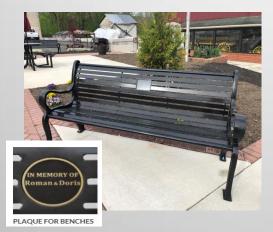

## **SEATING & TABLES**

Thomas Steele 6' Gramercy Bench **\$1,100** 

Thomas Steele Carnival Table w/3 curved benches **\$2,530** 

8' Long Steel Framed Picnic Table **\$960** 

23.5" Round Cocktail Table **\$60 each** 

Small plaques are available for dedication with a sponsorship for a bench, curved or picnic table. Installation & Plaques provided by Schwenksville Borough.