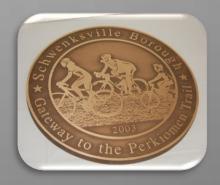

#### **Sidewalk Medallion Program**

The Main Street Plan calls for approximately sixteen to twenty cast bronze medallions to be set in sidewalks along Main Street and Pedestrian access routes. Each medallion will be different and will pay tribute to local culture, a local cultural activity, a local historical building or trade, native plants or animals or patriotic or civic organization.

The 24" diameter Medallions will be embedded in the sidewalk. Sponsors can express a preference for a specific location and submit a design for approval; however all designs and locations must be approved and finalized by Schwenksville Borough.

The purpose of this program is to draw attention to culturally and historically significant elements that make Schwenksville unique.

Memorials and Personal dedications will not be permitted and designs that include commercial, religious or political symbols or statements are not eligible.

Creativity is encouraged; possible design elements include historical photographs, natural features and wildlife, cultural activities (biking, kayaking, horseback riding, the railroad, historical industries (ice harvesting, mills, dairies) and civic organizations or patriotic themes.