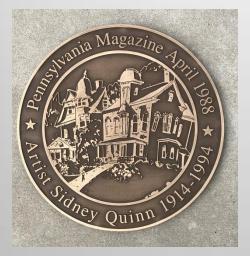

#### **Sidewalk Medallion Program**

The Main Street Plan calls for approximately sixteen to twenty cast bronze medallions to be set in sidewalks along Main Street and Pedestrian access routes. Each medallion will be different and will pay tribute to local culture, a local cultural activity, a local historical building or trade, native plants or animals or patriotic or civic organization.

The 24" diameter Medallions will be embedded in the sidewalk. Sponsors can express a preference for a specific location and submit a design for approval; however all designs and locations must be approved and finalized by Schwenksville Borough.

The purpose of this program is to draw attention to culturally and historically significant elements that make Schwenksville unique.

Memorials and Personal dedications will not be permitted and designs that include commercial, religious or political symbols or statements are not eligible.

Creativity is encouraged; possible design elements include historical photographs, natural features and wildlife, cultural activities (biking, kayaking, horseback riding, the railroad, historical industries (ice harvesting, mills, dairies) and civic organizations or patriotic themes.