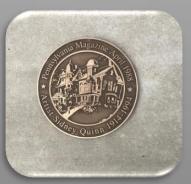

#### **Sidewalk Medallion Program**

The Main Street Plan calls for approximately sixteen to twenty cast bronze medallions to be set in sidewalks along Main Street and Pedestrian access routes. Each medallion will be different and will pay tribute to local culture, a local cultural activity, a local historical building or trade, native plants or animals or patriotic or civic organization.

The 24" diameter Medallions will be embedded in the sidewalk. Sponsors can express a preference for a specific location and submit a design for approval; however all designs and locations must be approved and finalized by Schwenksville Borough.

The purpose of this program is to draw attention to culturally and historically significant elements that make Schwenksville unique.

Memorials and Personal dedications will not be permitted and designs that include commercial, religious or political symbols or statements are not eligible.

Creativity is encouraged; possible design elements include historical photographs, natural features and wildlife, cultural activities (biking, kayaking, horseback riding, the railroad, historical industries (ice harvesting, mills, dairies) and civic organizations or patriotic themes.