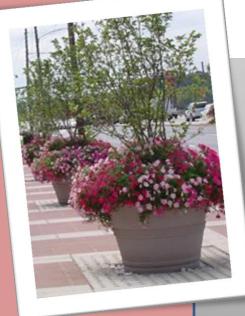

## **Sidewalk Accessories**

24" Diameter Custom Bronze Sidewalk Medallion **\$2,100** 

Custom Horse Head Bike Hitching Post \$850

Self-watering Planters \$460-\$600 Varying Sizes & Styles

Gramercy Trash Receptacle **\$830** 

## **Plants & Landscaping**

Seasonal Annual Plants are added to Current Planting Beds, Planters and Rain Gardens to supplement landscaping; donations welcomed.

Trees, bushes and groundcover donations as well as skilled labor are welcomed. Future projects include landscaping around 300 Main Street, removal of invasive plants and replacement along Meadow Park slope.