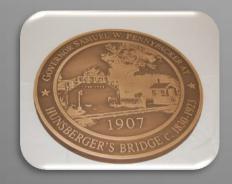

#### **Sidewalk Medallion Program**

The Main Street Plan calls for approximately sixteen to twenty cast bronze medallions to be set in sidewalks along Main Street and Pedestrian access routes. Each medallion will be different and will pay tribute to local culture, a local cultural activity, a local historical building or trade, native plants or animals or patriotic or civic organization.

The 24" diameter Medallions will be embedded in the sidewalk. Sponsors can express a preference for a specific location and submit a design for approval; however all designs and locations must be approved and finalized by Schwenksville Borough.

The purpose of this program is to draw attention to culturally and historically significant elements that make Schwenksville unique.

Memorials and Personal dedications will not be permitted and designs that include commercial, religious or political symbols or statements are not eligible.

Creativity is encouraged; possible design elements include historical photographs, natural features and wildlife, cultural activities (biking, kayaking, horseback riding, the railroad, historical industries (ice harvesting, mills, dairies) and civic organizations or patriotic themes.