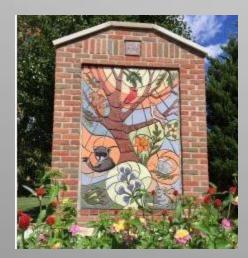

### Works of Art

Large Custom Bike Rack e.g. by artist Sandra Weber-King \$5,000-\$6,000

Cast Bronze Open-Stock Sculptures \$3,500-\$8,000

Mosaic Installations Cost varies by size and complexities

Mural Installations Cost varies by size and complexities

Please view the *Main Streets Schwenksville Streetscaping Plan and Guidelines* for locations identified for murals and mosaic installations.