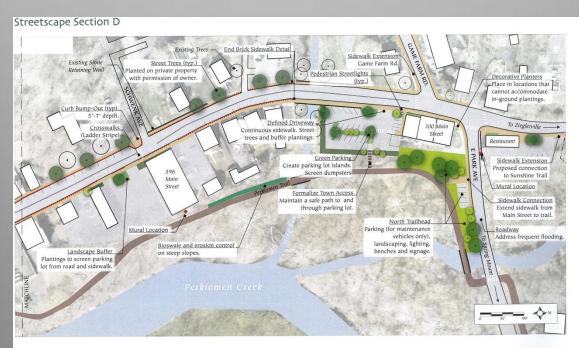

#### Possible Mural & Mosaic Locations Identified in the Main Street Schwenksville Plan

Streetscape Section B

MAIN STREET SCHWENKSVILLE | Streetscape Plan: The Vision | July 13, 2017

MAIN STREET SCHWENKSVILLE | Streetscape Plan: The Vision | July 13, 2017