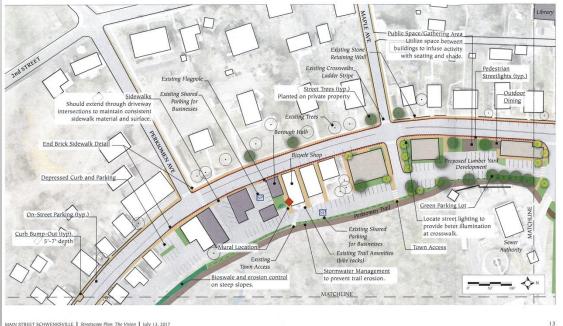

#### Possible Mural & Mosaic Locations Identified in the Main Street Schwenksville Plan

Streetscape Section B

MAIN STREET SCHWENKSVILLE | Streetscape Plan: The Vision | July 13, 2017

MAIN STREET SCHWENKSVILLE | Streetscape Plan: The Vision | July 13, 2017