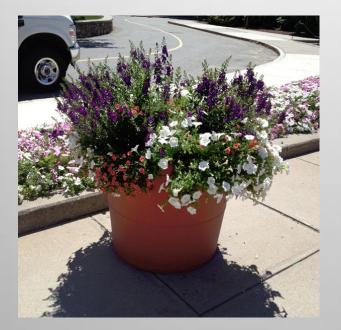

## **Sidewalk Accessories**

24" Diameter Custom Bronze Sidewalk Medallion **\$2,100** 

Custom Horse Head Bike Hitching Post \$850

Self-watering Planters \$460-\$600 Varying Sizes & Styles

Gramercy Trash Receptacle **\$830** 

## **Plants & Landscaping**

Seasonal Annual Plants are added to Current Planting Beds, Planters and Rain Gardens to supplement landscaping; donations welcomed.

Trees, bushes and groundcover donations as well as skilled labor are welcomed. Future projects include landscaping around 300 Main Street, removal of invasive plants and replacement along Meadow Park slope.