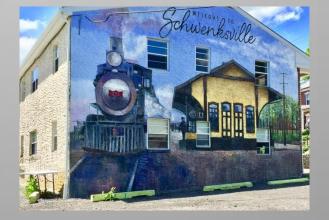

### Works of Art

Large Custom Bike Rack e.g. by artist Sandra Weber-King \$5,000-\$6,000

Cast Bronze Open-Stock Sculptures \$3,500-\$8,000

Mosaic Installations Cost varies by size and complexities

Mural Installations Cost varies by size and complexities

Please view the *Main Streets Schwenksville Streetscaping Plan and Guidelines* for locations identified for murals and mosaic installations.