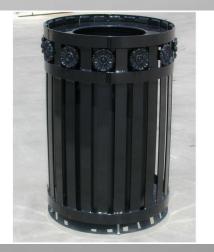

## **Sidewalk Accessories**

24" Diameter Custom Bronze Sidewalk Medallion **\$2,100** 

Custom Horse Head Bike Hitching Post \$850

Self-watering Planters \$460-\$600 Varying Sizes & Styles

Gramercy Trash Receptacle **\$830** 