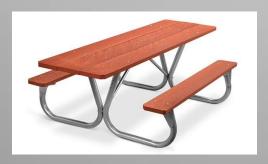

## **SEATING & TABLES**

Thomas Steele 6' Gramercy Bench **\$1,100** 

Thomas Steele Carnival Table w/3 curved benches **\$2,530** 

8' Long Steel Framed Picnic Table **\$960** 

23.5" Round Cocktail Table **\$60 each** 