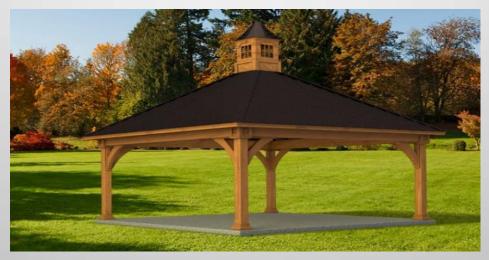

### **Gates & Pavilion**

A pavilion is planned for the Main Street Plaza. The estimated cost is \$25,000. Donations earmarked for this amenity can be in any amount.

Gates are planned for both the entrance to Meadow Park and at the Pedestrian Connection at 140 Main Street. Donations earmarked for this amenity can be in any amount.