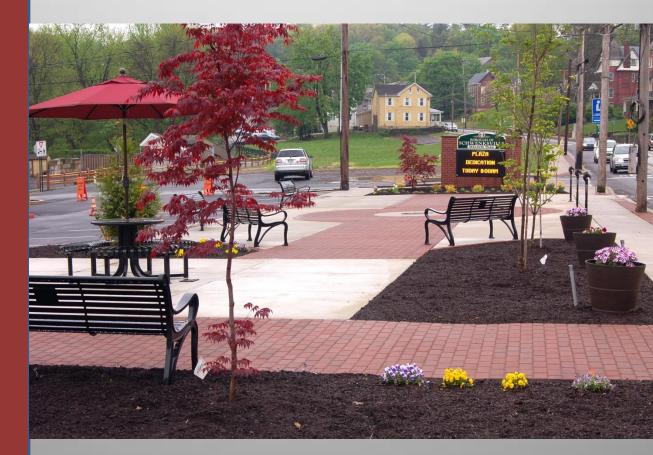

#### Schwenksville Borough Revitalization Public Engagement Program

Schwenksville Borough adopted its Main Street Schwenksville Streetscape Plan and Design Guidelines in July of 2017. The plan was developed by a Task Force of residents, business owners, staff and officials. A streetscape is all of the visual and physical elements that one encounters while walking or driving down a street.

Well-designed streetscapes function on many levels: they calm traffic, they safely allow pedestrian travel, they accommodate on-street parking, and they provide moments for people to linger. As a whole, a streetscape should contribute to a town's sense of place. While the Borough actively seeks out grants to implement specific elements of the plan such as new sidewalk and curbing, a mural, a pedestrian plaza and park improvements, we have learned from other small towns that "It takes a place to create a community and it takes a community to create a place." {Berlin, MD}