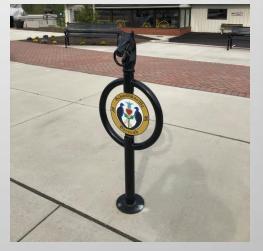

## **Sidewalk Accessories**

24" Diameter Custom Bronze Sidewalk Medallion **\$2,100** 

Custom Horse Head Bike Hitching Post \$850

Self-watering Planters \$460-\$600 Varying Sizes & Styles

Gramercy Trash Receptacle **\$830** 