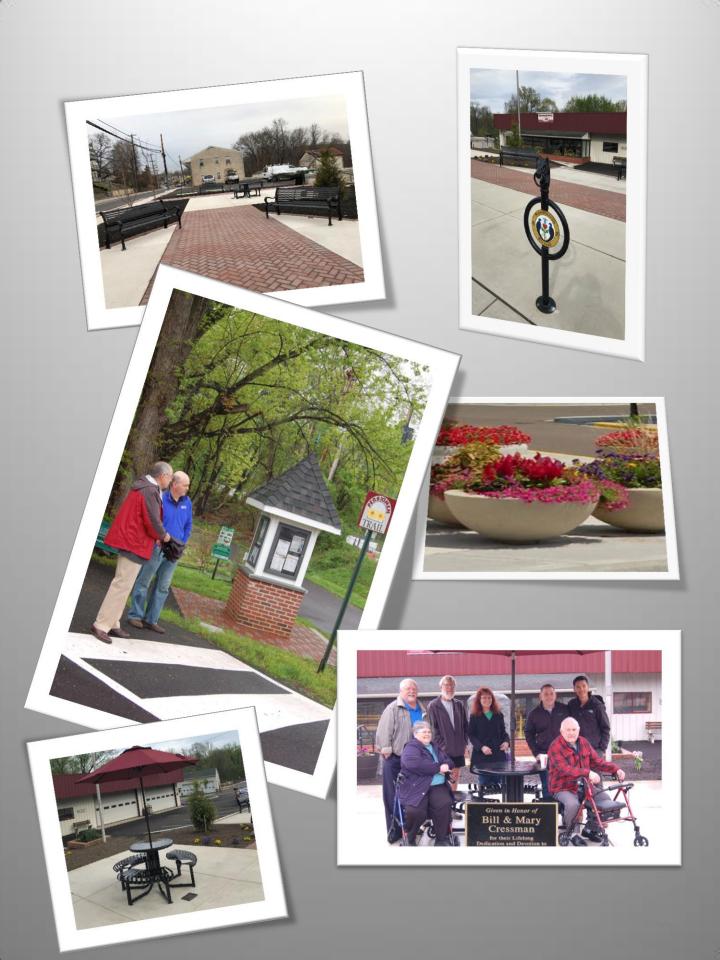

#### **Creating Community**

Schwenksville Borough invites businesses, organizations and residents to participate in the Borough's Revitalization. There are numerous ways to get involved, whether it be by sponsoring Community Day or other special events; applying to create a mural on your property; by installing street furniture along your frontage; or by purchasing a sponsorship for an element from our Streetscape Catalog, including public art or murals, benches with dedication plaques, bike racks and posts or a sidewalk medallion. You could also make a donation and earmark it towards a larger item that the Borough is saving up for such as pavilions, ornamental gates and signs, murals, and more. Have an idea not covered? Let us know! This catalogue illustrates some of the elements we've identified.

## **Sidewalk Accessories**

24" Diameter Custom Bronze Sidewalk Medallion **\$2,100** 

Custom Horse Head Bike Hitching Post \$850

Self-watering Planters \$460-\$600 Varying Sizes & Styles

Gramercy Trash Receptacle **\$830** 

## **SEATING & TABLES**

Thomas Steele 6' Gramercy Bench **\$1,100** 

Thomas Steele Carnival Table w/3 curved benches **\$2,530** 

8' Long Steel Framed Picnic Table **\$960** 

23.5" Round Cocktail Table **\$60 each** 

## **Plants & Landscaping**

Seasonal Annual Plants are added to Current Planting Beds, Planters and Rain Gardens to supplement landscaping; donations welcomed.

Trees, bushes and groundcover donations as well as skilled labor are welcomed. Future projects include landscaping around 300 Main Street, removal of invasive plants and replacement along Meadow Park slope.

### Works of Art

Large Custom Bike Rack e.g. by artist Sandra Weber-King \$5,000-\$6,000

Cast Bronze Open-Stock Sculptures \$3,500-\$8,000

Mosaic Installations Cost varies by size and complexities

Mural Installations Cost varies by size and complexities